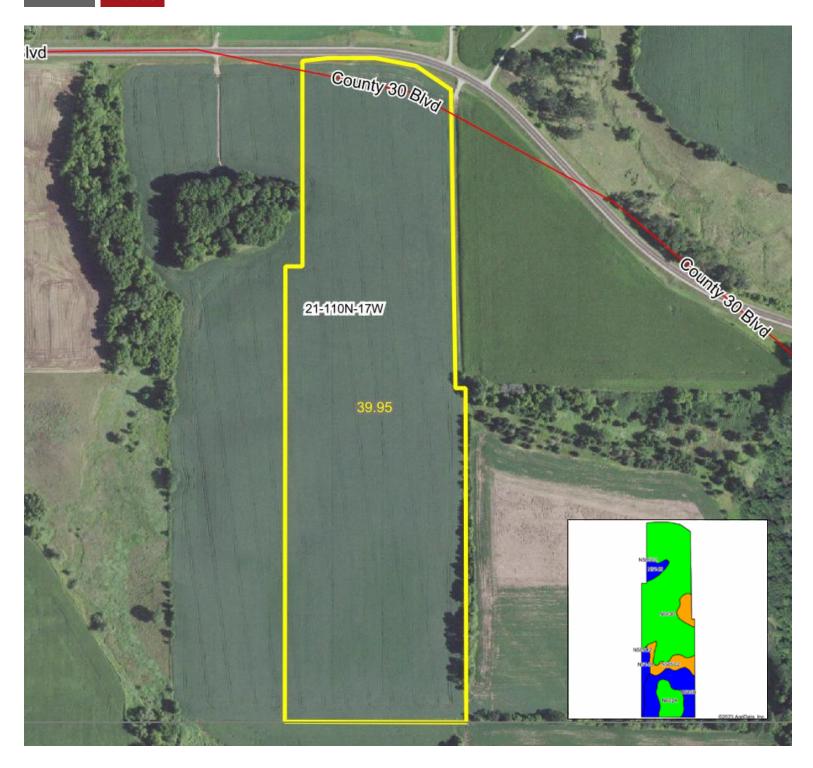

## Tract 3 – 39.95± Acres (See Survey) Wanamingo Township

PID #: 44-021-1000 Description: Sect-21 Twp-110 Range-017 2022 Taxes: \$1,036