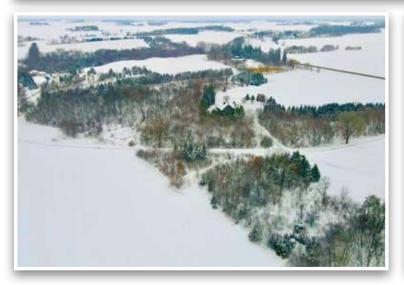

## Tract 2 - 72.21± Acres (See Survey) Wanamingo Township

PID #: 44-021-0801 Description: Sect-21 Twp-110 Range-017 2022 Taxes: \$1,276