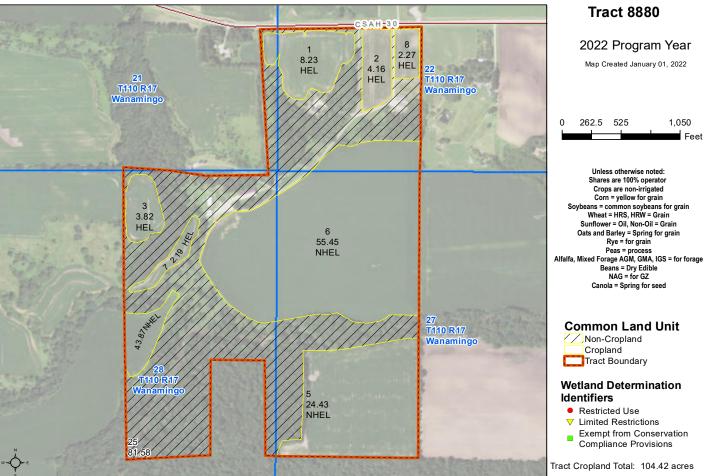

Tract Number: 8880 Description SEC22,27,28,WANAMINGO;

FSA Physical Location : Goodhue, MN ANSI Physical Location: Goodhue, MN

**BIA Range Unit Number:** 

HEL: conservation system is being actively applied

Wetland Status: Wetland determinations not complete

WL Violations: None

| Farmland              | Cropland              | DCP Cropland              | WBP               | WRP | EWP     | CRP<br>Cropland | GRP |
|-----------------------|-----------------------|---------------------------|-------------------|-----|---------|-----------------|-----|
| 186.0                 | 104.42                | 104.42                    | 0.0               | 0.0 | 0.0     | 0.0             | 0.0 |
| State<br>Conservation | Other<br>Conservation | Effective<br>DCP Cropland | Double<br>Cropped |     | MPL/FWP | Native<br>Sod   |     |
| 0.0                   | 0.0                   | 104.42                    | 0.0               |     | 0.0     | 0.0             |     |
|                       |                       |                           |                   |     |         |                 |     |

| Crop     | Base<br>Acreage | PLC<br>Yield | CCC-505<br>CRP Reduction |
|----------|-----------------|--------------|--------------------------|
| CORN     | 67.0            | 175          | 0.00                     |
| SOYBEANS | 5.3             | 51           | 0.00                     |

Total Base Acres: 72.3

Owners: BOYUM, BRUCE A BOYUM, STEVEN
Other Producers: BOYUM, JOEL BOYUM, KARI