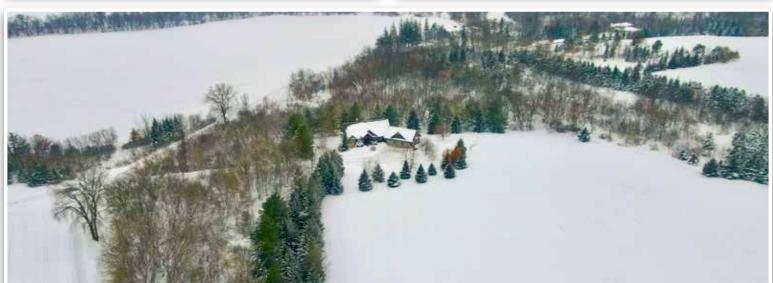

## Tract 1 - 179.06± Acres (See Surveys) Wanamingo Township

PID #: 44-027-0600, 44-028-0601, 44-028-0100, 44-028-0200 Description: Sect-28 Twp-110 Range-017 2022 Taxes: \$7,476