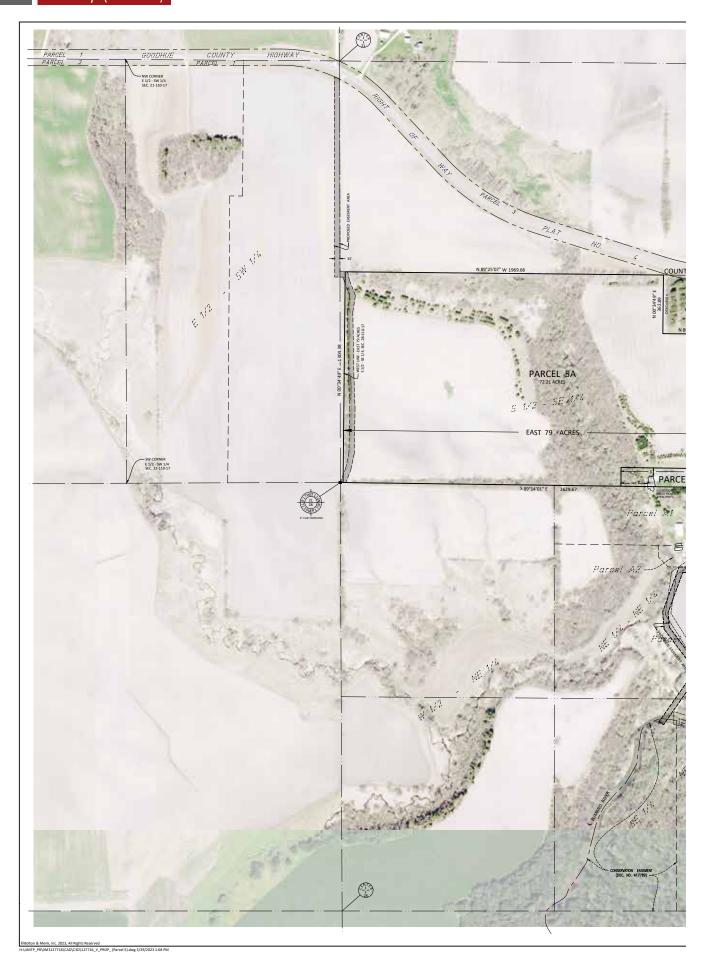

## Tract 1 - 179.06± Acres (See Surveys) Wanamingo Township

PID #: 44-027-0600, 44-028-0601, 44-028-0100, 44-028-0200 Description: Sect-28 Twp-110 Range-017 2022 Taxes: \$7,476

## Tract 2 - 72.21± Acres (See Survey) Wanamingo Township

PID #: 44-021-0801 Description: Sect-21 Twp-110 Range-017 2022 Taxes: \$1,276

#### Parcel 5A

The East 79 acres of the S 1/2 of the SE 1/4 of Section 21, Township 110 North, Range 17 West. County of Goodhue and State of Minnesota, according to Government Survey thereof. Excepting there from the land described as follows:

That part of the East 79 acres of the S 1/2 of the SE 1/4 of Section 21, Township 110, Range 17 West described as follows: Commencing at the southeast corner of the SE 1/4 of said Section 21; thence on an assumed bearing of North, along the East line of said SE 1/4 of Section 21, adiatance of 95.00 Deet; thence on a bearing of West, a distance of 50.00 feet; thence or a bearing of West, a distance of 50.00 feet; thence on a bearing of North, parallel with said East line of the SE 1/4 of Section 21; thence of \$30.00 feet; thence on a bearing of North, parallel with said East line of the SE 1/4 of Section 21; thence eastery along said North line, a distance of \$30.00 feet, more or less, to the North line of said East 79 acres of the \$1/2 of the \$E 1/4 of Section 21; thence eastery along said North line, a distance of \$30.00 feet, more or less, to a point bearing North 5 degrees West from the point of beginning; thence on a bearing of South 5 degrees East a distance of \$30.00 feet, more or less, to the point of Deginning.

AND EXCEPT

The South 116.00 feet of the East 910.00 feet of the Southeast Quarter of the Southeast Quarter of Section 21

Containing 72.21 acres.

## Tract 3 – 39.95± Acres (See Survey) Wanamingo Township

PID #: 44-021-1000 Description: Sect-21 Twp-110 Range-017 2022 Taxes: \$1,036

#### Tax Parcel 440211000

{REM dtd 5.5.15 #A-622007}

Except part of the S 1/2 of the N W 1/4, part of the S 1/2 of the SE 1/4 and part of the E 1/2 of the SW 1/4 of Section 21, Township 110 North, Bange 17 West, Goodhue County, shown as Parcel 1 on the Plat designated as Goodhue County Highway Right of Way Plat No. 4 on file and record in the office of County Recorder in and for Goodhue County, Minnesota.

{Mortgage release (Doc x499) EXECUTED (46518571.1)}

Partial Release of Mortgage

Containing 39.95 acres

SURVEYOR'S CERTIFICATION

PART OF SECTIONS 21, 22, 27 & 28, ALL IN T110N - R17W