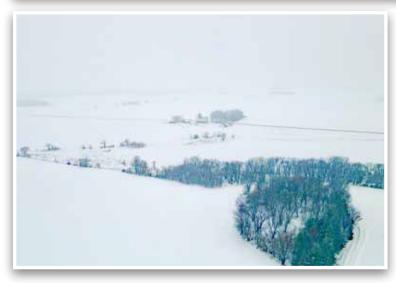

## Tract 1 - 179.06± Acres (See Surveys) Wanamingo Township

PID #: 44-027-0600, 44-028-0601, 44-028-0100, 44-028-0200 Description: Sect-28 Twp-110 Range-017 2022 Taxes: \$7,476

## Tract 2 - 72.21± Acres (See Survey) Wanamingo Township

PID #: 44-021-0801 Description: Sect-21 Twp-110 Range-017 2022 Taxes: \$1,276