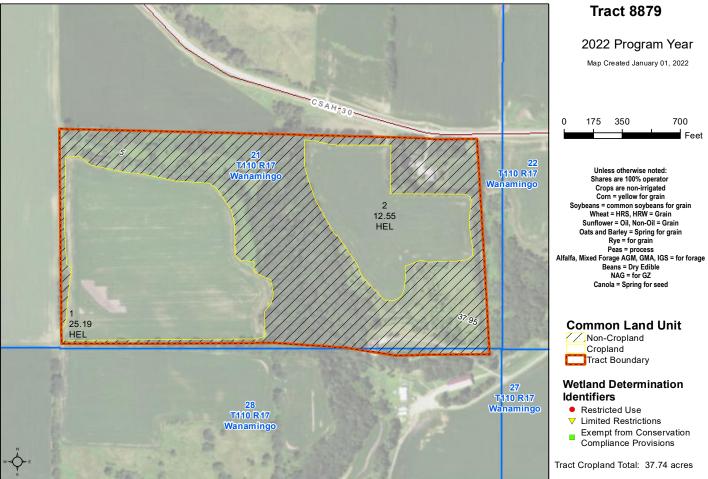

Tract Number: 8879 Description SEC21,WANAMINO;

FSA Physical Location: ANSI Physical Location: Goodhue, MN

**BIA Range Unit Number:** 

HEL Status: HEL Determinations not complete

Wetland Status: Wetland determinations not complete

WL Violations: None

| Farmland              | Cropland              | DCP Cropland           | WBP               | WRP | EWP     | CRP<br>Cropland | GRP |
|-----------------------|-----------------------|------------------------|-------------------|-----|---------|-----------------|-----|
| 75.69                 | 37.74                 | 37.74                  | 0.0               | 0.0 | 0.0     | 0.0             | 0.0 |
| State<br>Conservation | Other<br>Conservation | Effective DCP Cropland | Double<br>Cropped |     | MPL/FWP | Native<br>Sod   |     |
| 0.0                   | 0.0                   | 37.74                  | 0.0               |     | 0.0     | 0.0             |     |

CCC-505 Base **PLC** Crop Yield **CRP Reduction** Acreage CORN 12.1 175 0.00

**Total Base Acres:** 12.1

Owners: BOYUM, BRUCE A BOYUM, STEVEN

Other Producers: BOYUM, KARI

509 W. 5th Street Red Wing, MN 55066 651-385-3040