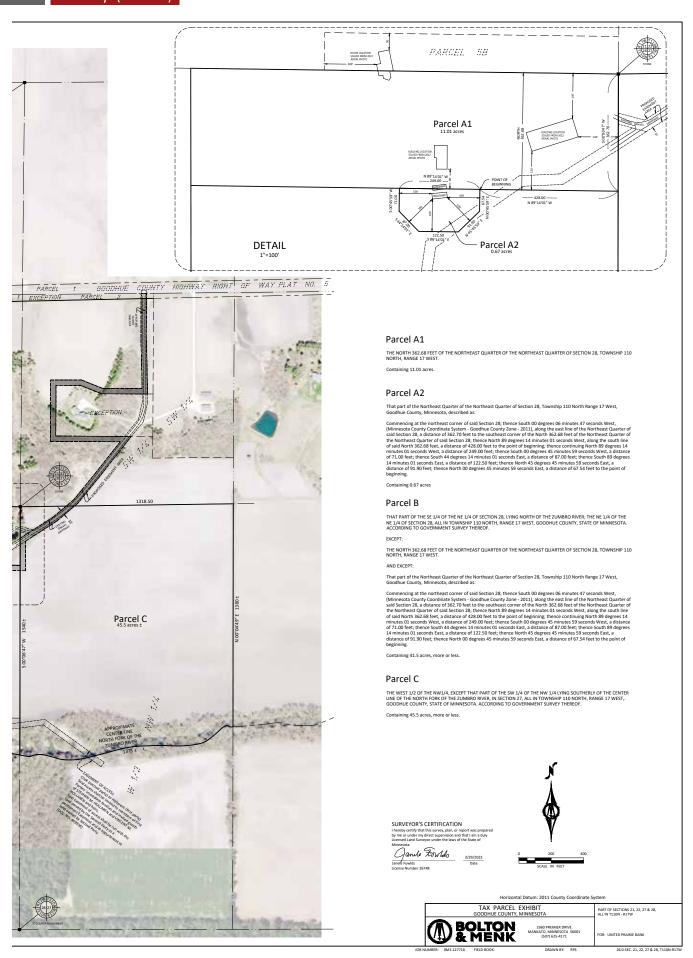

## Tract 1 - 179.06± Acres (See Surveys) Wanamingo Township

PID #: 44-027-0600, 44-028-0601, 44-028-0100, 44-028-0200 Description: Sect-28 Twp-110 Range-017 2022 Taxes: \$7,476

#### Tax Parcel 440280200

Parcel 4 - That part of the SE 1/4 of the NE 1/4 of Section 28, Township 110 North, Range 17 West described as follows: Commencing 8.50 chains West of the quarter post between Sections 28 and 27 in said Township and Rang thence West on center line 10 Chains and 70 links to center of river; thence up the river to a point due North of place of beginning; thence South to the place of beginning, according to the Government Survey thereof.

Containing 12 acres, more or less.

These are "Un-modified Directional Calls" as no longer acceptable. Simply saying NORTH and SOUTH does not provide enough information to survey. A solution would be to exchange Quit Claim Deeds with adjoining propert owner to define these lines with a mathematical bearing

## Tract 2 - 72.21± Acres (See Survey) Wanamingo Township

PID #: 44-021-0801 Description: Sect-21 Twp-110 Range-017 2022 Taxes: \$1,276

#### Parcel 5A

The East 79 acres of the S 1/2 of the SE 1/4 of Section 21, Township 110 North, Range 17 West. County of Goodhue and State of Minnesota, according to Government Survey thereof. Excepting there from the land described as follows:

That part of the East 79 acres of the S 1/2 of the SE 1/4 of Section 21, Township 110, Range 17 West described as follows: Commencing at the southeast corner of the SE 1/4 of said Section 21; thence on an assumed bearing of North, along the East line of said SE 1/4 of Section 21, adiatance of 95.00 Deet; thence on a bearing of West, a distance of 50.00 feet; thence or a bearing of West, a distance of 50.00 feet; thence on a bearing of North, parallel with said East line of the SE 1/4 of Section 21; thence of \$30.00 feet; thence on a bearing of North, parallel with said East line of the SE 1/4 of Section 21; thence eastery along said North line, a distance of \$30.00 feet, more or less, to the North line of said East 79 acres of the \$1/2 of the \$E 1/4 of Section 21; thence eastery along said North line, a distance of \$30.00 feet, more or less, to a point bearing North 5 degrees West from the point of beginning; thence on a bearing of South 5 degrees East a distance of \$30.00 feet, more or less, to the point of Deginning.

AND EXCEPT

The South 116.00 feet of the East 910.00 feet of the Southeast Quarter of the Southeast Quarter of Section 21

Containing 72.21 acres.

#### Parcel 5B

The South 116.00 feet of the East 910.00 feet of the Southeast Quarter of the Southeast Quarter of Section 21
Township 110 North, Range 17 West

Containing 2.42 acres.

Harlandal Datum 2011 County Countings to State

## Tract 3 – 39.95± Acres (See Survey) Wanamingo Township

PID #: 44-021-1000 Description: Sect-21 Twp-110 Range-017 2022 Taxes: \$1,036

#### Tax Parcel 440211000

{REM dtd 5.5.15 #A-622007}

Except part of the S 1/2 of the N W 1/4, part of the S 1/2 of the SE 1/4 and part of the E 1/2 of the SW 1/4 of Section 21, Township 110 North, Bange 17 West, Goodhue County, shown as Parcel 1 on the Plat designated as Goodhue County Highway Right of Way Plat No. 4 on file and record in the office of County Recorder in and for Goodhue County, Minnesota.

{Mortgage release (Doc x499) EXECUTED (46518571.1)}

Partial Release of Mortgage

Containing 39.95 acres

SURVEYOR'S CERTIFICATION

PART OF SECTIONS 21, 22, 27 & 28, ALL IN T110N - R17W

## Tract 4 – 23.28± Acres (See Survey) Wanamingo Township

PID #: 44-022-1600 Description: Sect-22 Twp-110 Range-017 2022 Taxes: \$402

#### Tax Parcel 440221600

Parcel 6 - The Southwest Quarter of the Southwest Quarter of Section 22, Township 110 North, Range 17 West

Containing 23.28 acres.

SURVEYOR'S CERTIFICATION

PART OF SECTIONS 21, 22, 27 & 28, ALL IN T110N - R17W