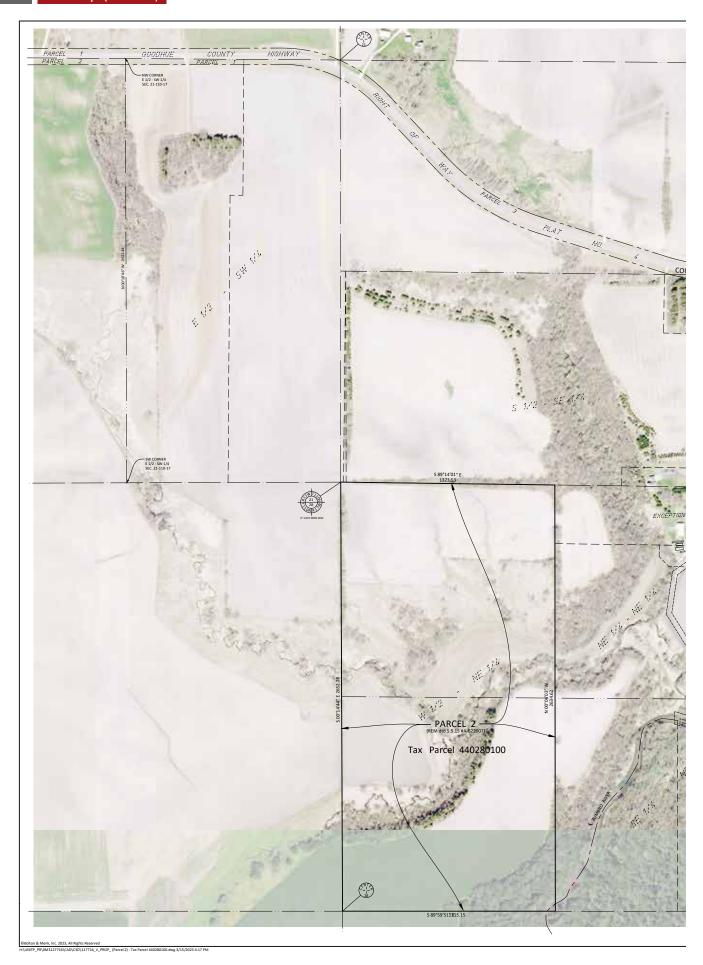

#### Tax Parcel 440280200

Parcel 4 - That part of the SE 1/4 of the NE 1/4 of Section 28, Township 110 North, Range 17 West described as follows: Commencing 8.50 chains West of the quarter post between Sections 28 and 27 in said Township and Rang thence West on center line 10 Chains and 70 links to center of river; thence up the river to a point due North of place of beginning; thence South to the place of beginning, according to the Government Survey thereof.

Containing 12 acres, more or less.

These are "Un-modified Directional Calls" as no longer acceptable. Simply saying NORTH and SOUTH does not provide enough information to survey. A solution would be to exchange Quit Claim Deeds with adjoining propert owner to define these lines with a mathematical bearing