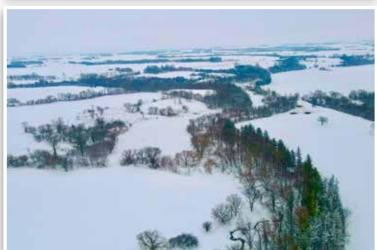

## Tract 4 – 23.28± Acres (See Survey) Wanamingo Township

PID #: 44-022-1600 Description: Sect-22 Twp-110 Range-017 2022 Taxes: \$402