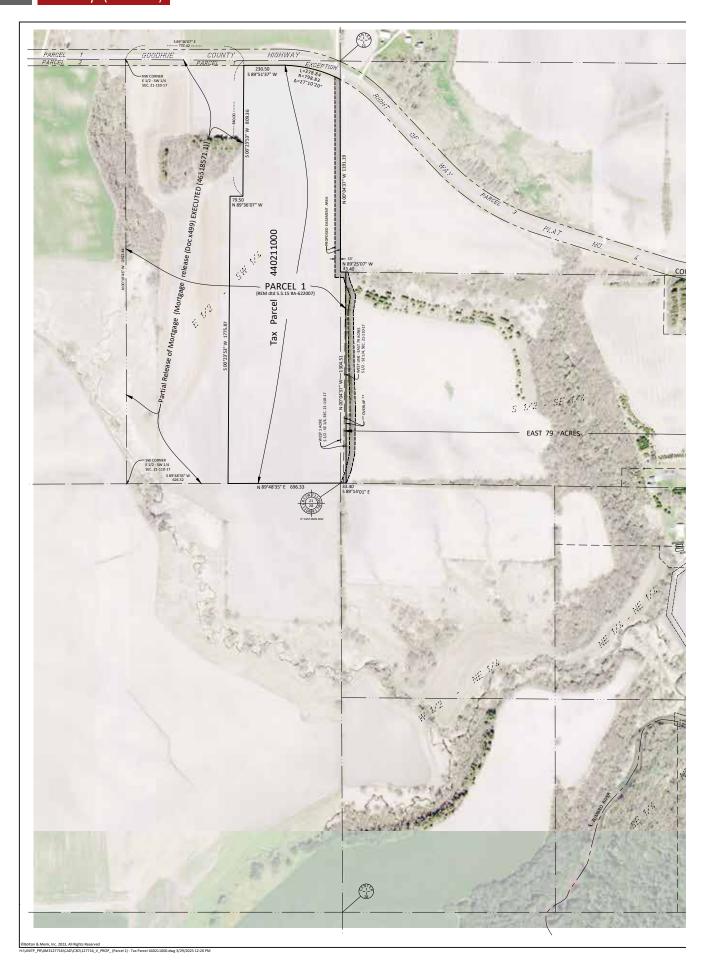

## Tract 3 – 39.95± Acres (See Survey) Wanamingo Township

PID #: 44-021-1000 Description: Sect-21 Twp-110 Range-017 2022 Taxes: \$1,036

#### Tax Parcel 440211000

{REM dtd 5.5.15 #A-622007}

Except part of the S 1/2 of the N W 1/4, part of the S 1/2 of the SE 1/4 and part of the E 1/2 of the SW 1/4 of Section 21, Township 110 North, Bange 17 West, Goodhue County, shown as Parcel 1 on the Plat designated as Goodhue County Highway Right of Way Plat No. 4 on file and record in the office of County Recorder in and for Goodhue County, Minnesota.

{Mortgage release (Doc x499) EXECUTED (46518571.1)}

Partial Release of Mortgage

Containing 39.95 acres

SURVEYOR'S CERTIFICATION

PART OF SECTIONS 21, 22, 27 & 28, ALL IN T110N - R17W