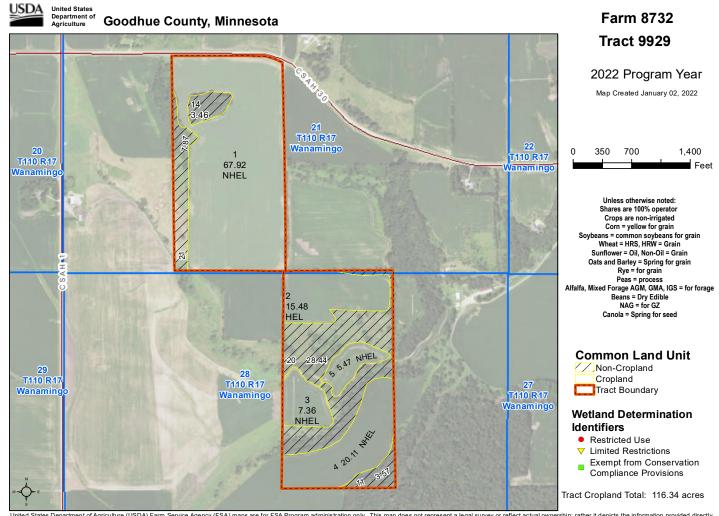

Tract Number: 9929 Description SEC21,28,WANAMINGO;

FSA Physical Location : Goodhue, MN ANSI Physical Location: Goodhue, MN

**BIA Range Unit Number:** 

HEL Status: HEL: conservation system is being actively applied

Wetland Status: Wetland determinations not complete

WL Violations: None

|                       |                       |                        |                   |     |         | CRP           |     |
|-----------------------|-----------------------|------------------------|-------------------|-----|---------|---------------|-----|
| Farmland              | Cropland              | DCP Cropland           | WBP               | WRP | EWP     | Cropland      | GRP |
| 159.68                | 116.34                | 116.34                 | 0.0               | 0.0 | 0.0     | 0.0           | 0.0 |
| State<br>Conservation | Other<br>Conservation | Effective DCP Cropland | Double<br>Cropped |     | MPL/FWP | Native<br>Sod |     |
| 0.0                   | 0.0                   | 116.34                 | 0.0               |     | 0.0     | 0.0           |     |

| Crop     | Base<br>Acreage | PLC<br>Yield | CCC-505<br>CRP Reduction |
|----------|-----------------|--------------|--------------------------|
| CORN     | 67.4            | 175          | 0.00                     |
| SOYBEANS | 4.7             | 51           | 0.00                     |

Total Base Acres: 72.1

Owners: BOYUM, BRUCE A BOYUM, STEVEN

Other Producers: BOYUM, KARI