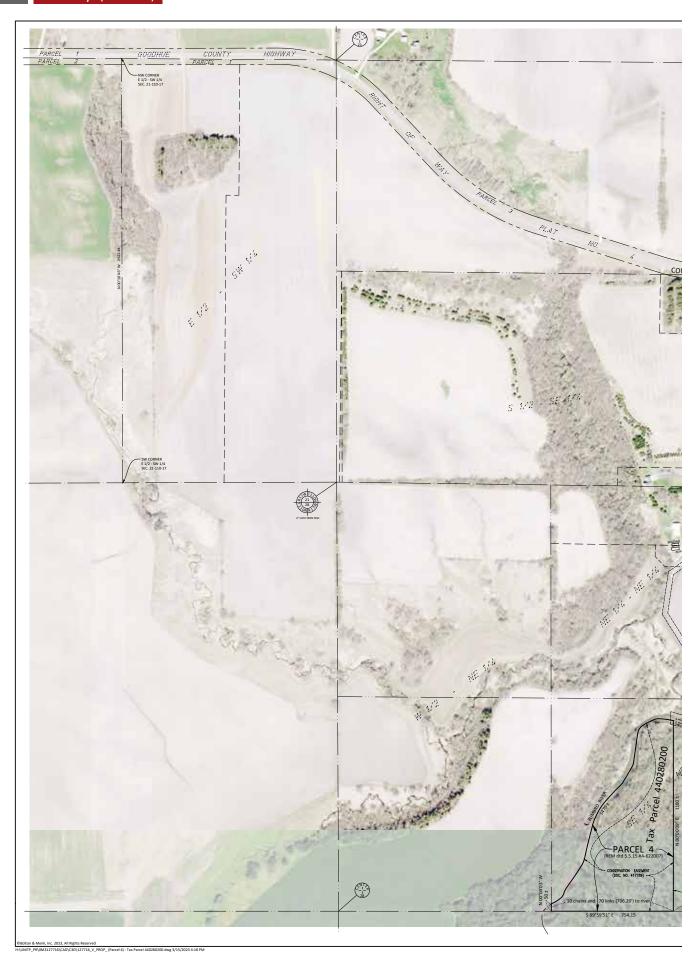

## Tract 1 - 179.06± Acres (See Surveys) Wanamingo Township

PID #: 44-027-0600, 44-028-0601, 44-028-0100, 44-028-0200 Description: Sect-28 Twp-110 Range-017 2022 Taxes: \$7,476

#### Tax Parcel 440280200

Parcel 4 - That part of the SE 1/4 of the NE 1/4 of Section 28, Township 110 North, Range 17 West described as follows: Commencing 8.50 chains West of the quarter post between Sections 28 and 27 in said Township and Rang thence West on center line 10 Chains and 70 links to center of river; thence up the river to a point due North of place of beginning; thence South to the place of beginning, according to the Government Survey thereof.

Containing 12 acres, more or less.

These are "Un-modified Directional Calls" as no longer acceptable. Simply saying NORTH and SOUTH does not provide enough information to survey. A solution would be to exchange Quit Claim Deeds with adjoining propert owner to define these lines with a mathematical bearing

## Tract 3 – 39.95± Acres (See Survey) Wanamingo Township

PID #: 44-021-1000 Description: Sect-21 Twp-110 Range-017 2022 Taxes: \$1,036

#### Tax Parcel 440211000

{REM dtd 5.5.15 #A-622007}

Except part of the S 1/2 of the N W 1/4, part of the S 1/2 of the SE 1/4 and part of the E 1/2 of the SW 1/4 of Section 21, Township 110 North, Bange 17 West, Goodhue County, shown as Parcel 1 on the Plat designated as Goodhue County Highway Right of Way Plat No. 4 on file and record in the office of County Recorder in and for Goodhue County, Minnesota.

{Mortgage release (Doc x499) EXECUTED (46518571.1)}

Partial Release of Mortgage

Containing 39.95 acres

SURVEYOR'S CERTIFICATION

PART OF SECTIONS 21, 22, 27 & 28, ALL IN T110N - R17W