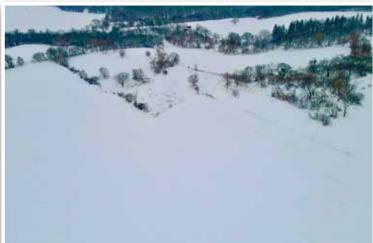

## Tract 2 - 72.21± Acres (See Survey) Wanamingo Township

PID #: 44-021-0801 Description: Sect-21 Twp-110 Range-017 2022 Taxes: \$1,276