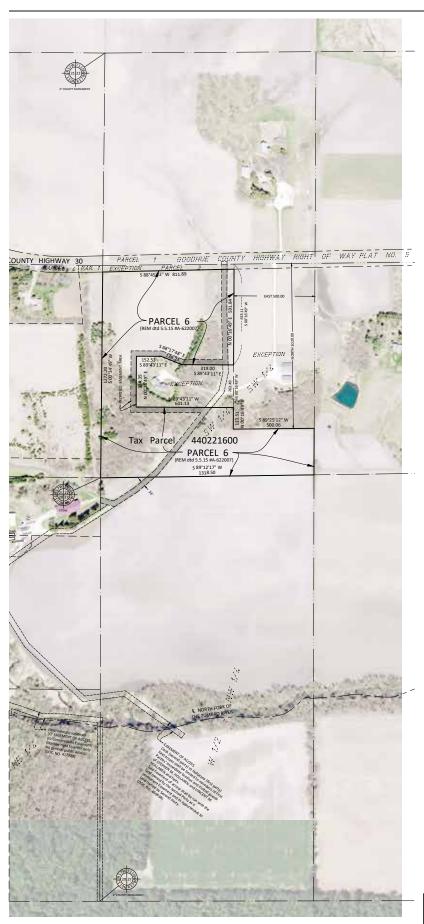

## Tract 4 – 23.28± Acres (See Survey) Wanamingo Township

PID #: 44-022-1600 Description: Sect-22 Twp-110 Range-017 2022 Taxes: \$402

#### Tax Parcel 440221600

Parcel 6 - The Southwest Quarter of the Southwest Quarter of Section 22, Township 110 North, Range 17 West

Containing 23.28 acres.

SURVEYOR'S CERTIFICATION

PART OF SECTIONS 21, 22, 27 & 28, ALL IN T110N - R17W