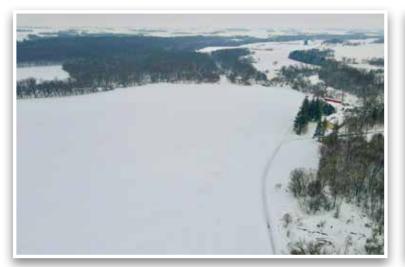

## Tract 1 - 179.06± Acres (See Surveys) Wanamingo Township

PID #: 44-027-0600, 44-028-0601, 44-028-0100, 44-028-0200 Description: Sect-28 Twp-110 Range-017 2022 Taxes: \$7,476