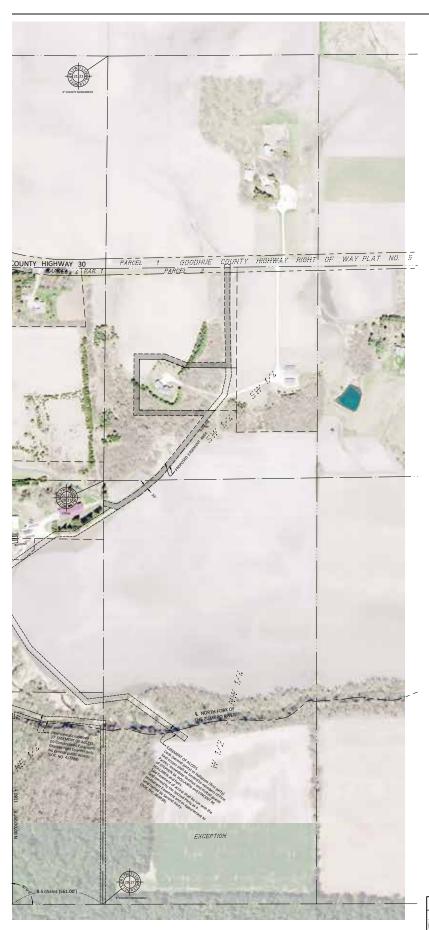

## Tract 2 - 72.21± Acres (See Survey) Wanamingo Township

PID #: 44-021-0801 Description: Sect-21 Twp-110 Range-017 2022 Taxes: \$1,276

#### Parcel 5A

The East 79 acres of the S 1/2 of the SE 1/4 of Section 21, Township 110 North, Range 17 West. County of Goodhue and State of Minnesota, according to Government Survey thereof. Excepting there from the land described as follows:

That part of the East 79 acres of the S 1/2 of the SE 1/4 of Section 21, Township 110, Range 17 West described as follows: Commencing at the southeast corner of the SE 1/4 of said Section 21; thence on an assumed bearing of North, along the East line of said SE 1/4 of Section 21, adiatance of 95.00 Deet; thence on a bearing of West, a distance of 50.00 feet; thence or a bearing of West, a distance of 50.00 feet; thence on a bearing of North, parallel with said East line of the SE 1/4 of Section 21; thence of \$30.00 feet; thence on a bearing of North, parallel with said East line of the SE 1/4 of Section 21; thence eastery along said North line, a distance of \$30.00 feet, more or less, to the North line of said East 79 acres of the \$1/2 of the \$E 1/4 of Section 21; thence eastery along said North line, a distance of \$30.00 feet, more or less, to a point bearing North 5 degrees West from the point of beginning; thence on a bearing of South 5 degrees East a distance of \$30.00 feet, more or less, to the point of Deginning.

AND EXCEPT

The South 116.00 feet of the East 910.00 feet of the Southeast Quarter of the Southeast Quarter of Section 21

Containing 72.21 acres.

#### Parcel 5B

The South 116.00 feet of the East 910.00 feet of the Southeast Quarter of the Southeast Quarter of Section 21
Township 110 North, Range 17 West

Containing 2.42 acres.

Harlandal Datum 2011 County Countings to State