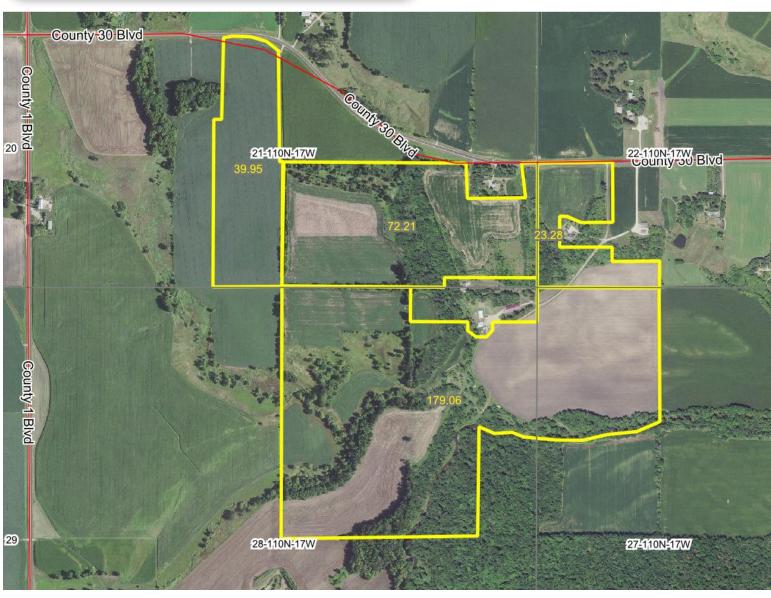

## Tract 1 - 179.06± Acres (See Surveys) Wanamingo Township

PID #: 44-027-0600, 44-028-0601, 44-028-0100, 44-028-0200 Description: Sect-28 Twp-110 Range-017 2022 Taxes: \$7,476

## Tract 2 - 72.21± Acres (See Survey) Wanamingo Township

PID #: 44-021-0801 Description: Sect-21 Twp-110 Range-017 2022 Taxes: \$1,276

## Tract 3 – 39.95± Acres (See Survey) Wanamingo Township

PID #: 44-021-1000 Description: Sect-21 Twp-110 Range-017 2022 Taxes: \$1,036

## Tract 4 – 23.28± Acres (See Survey) Wanamingo Township

PID #: 44-022-1600 Description: Sect-22 Twp-110 Range-017 2022 Taxes: \$402