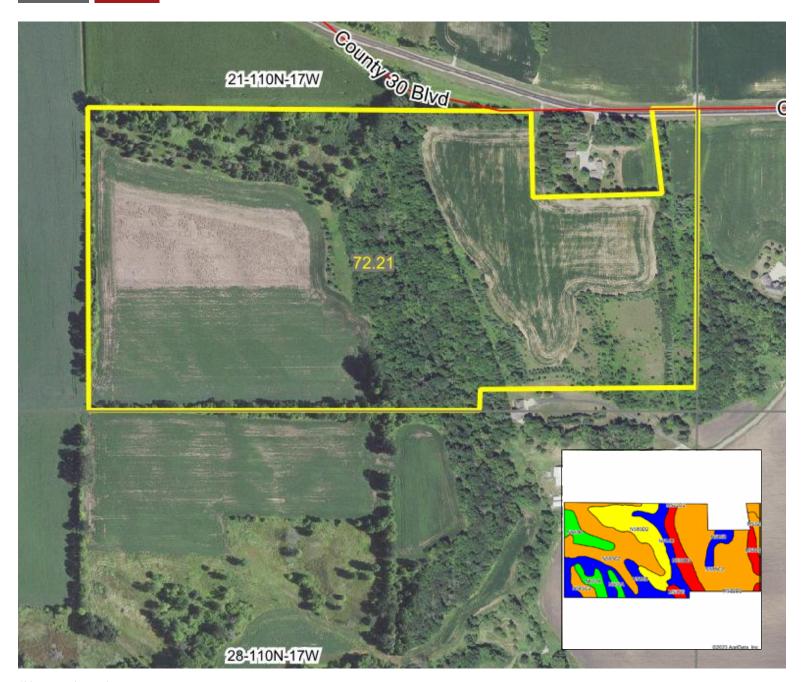

## Tract 2 - 72.21± Acres (See Survey) Wanamingo Township

PID #: 44-021-0801 Description: Sect-21 Twp-110 Range-017 2022 Taxes: \$1,276

#### Parcel 5A

The East 79 acres of the S 1/2 of the SE 1/4 of Section 21, Township 110 North, Range 17 West. County of Goodhue and State of Minnesota, according to Government Survey thereof. Excepting there from the land described as follows:

AND EXCEPT

The South 116.00 feet of the East 910.00 feet of the Southeast Quarter of the Southeast Quarter of Section 21

Containing 72.21 acres.