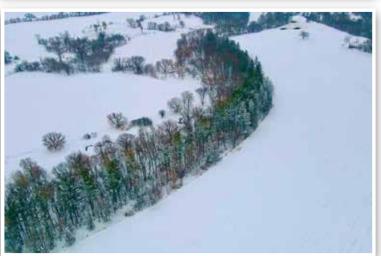

## Tract 3 – 39.95± Acres (See Survey) Wanamingo Township

PID #: 44-021-1000 Description: Sect-21 Twp-110 Range-017 2022 Taxes: \$1,036