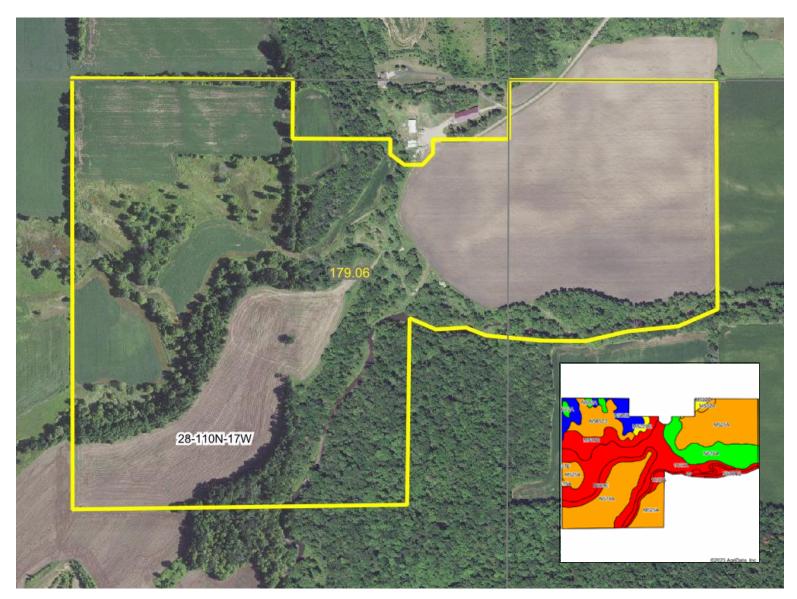

## Tract 1 - 179.06± Acres (See Surveys) Wanamingo Township

PID #: 44-027-0600, 44-028-0601, 44-028-0100, 44-028-0200 Description: Sect-28 Twp-110 Range-017 2022 Taxes: \$7,476

#### Tax Parcel 440280200

Parcel 4 - That part of the SE 1/4 of the NE 1/4 of Section 28, Township 110 North, Range 17 West described as follows: Commencing 8.50 chains West of the quarter post between Sections 28 and 27 in said Township and Rang thence West on center line 10 Chains and 70 links to center of river; thence up the river to a point due North of place of beginning; thence South to the place of beginning, according to the Government Survey thereof.

Containing 12 acres, more or less.

These are "Un-modified Directional Calls" as no longer acceptable. Simply saying NORTH and SOUTH does not provide enough information to survey. A solution would be to exchange Quit Claim Deeds with adjoining propert owner to define these lines with a mathematical bearing