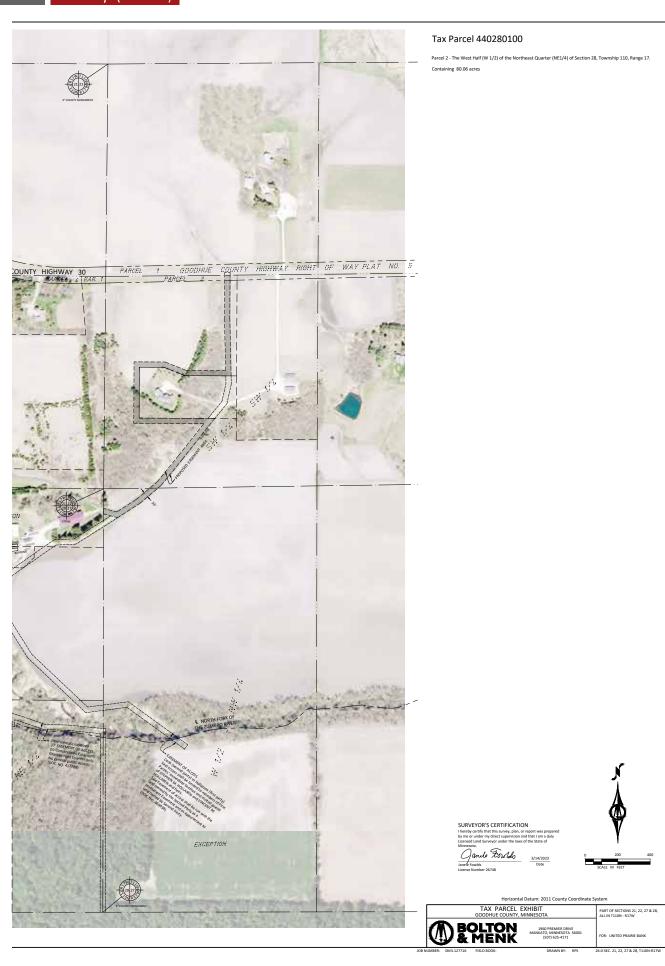

## Tract 2 - 72.21± Acres (See Survey) Wanamingo Township

PID #: 44-021-0801 Description: Sect-21 Twp-110 Range-017 2022 Taxes: \$1,276