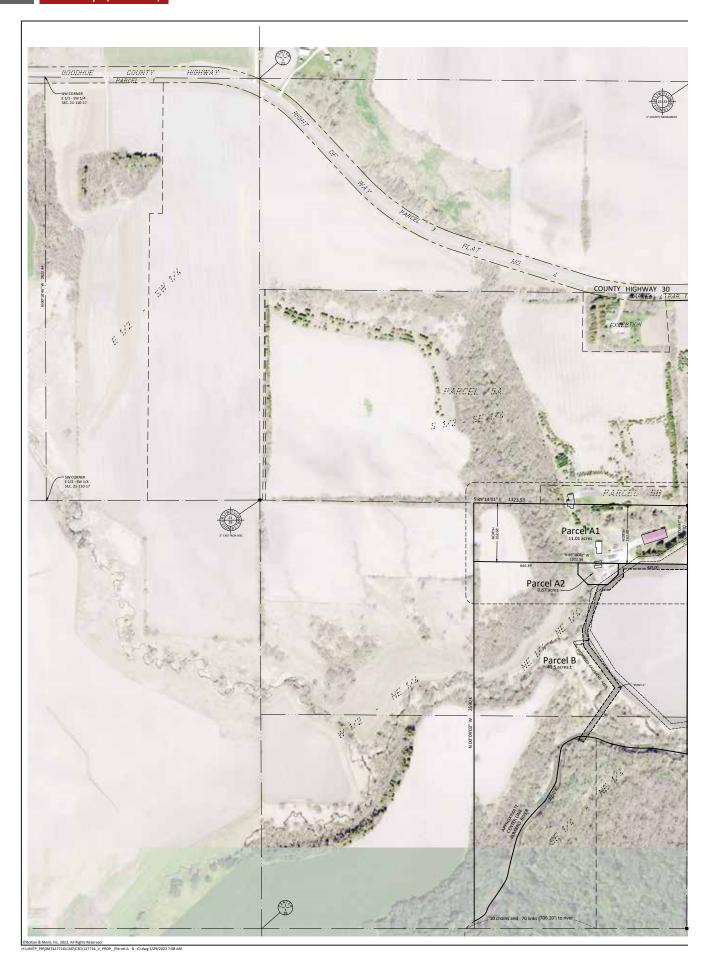

## Tract 2 - 72.21± Acres (See Survey) Wanamingo Township

PID #: 44-021-0801 Description: Sect-21 Twp-110 Range-017 2022 Taxes: \$1,276

#### Parcel 5A

The East 79 acres of the S 1/2 of the SE 1/4 of Section 21, Township 110 North, Range 17 West. County of Goodhue and State of Minnesota, according to Government Survey thereof. Excepting there from the land described as follows:

That part of the East 79 acres of the S 1/2 of the SE 1/4 of Section 21, Township 110, Range 17 West described as follows: Commencing at the southeast corner of the SE 1/4 of said Section 21; thence on an assumed bearing of North, along the East line of said SE 1/4 of Section 21, adiatance of 95.00 Deet; thence on a bearing of West, a distance of 50.00 feet; thence or a bearing of West, a distance of 50.00 feet; thence on a bearing of North, parallel with said East line of the SE 1/4 of Section 21; thence of \$30.00 feet; thence on a bearing of North, parallel with said East line of the SE 1/4 of Section 21; thence eastery along said North line, a distance of \$30.00 feet, more or less, to the North line of said East 79 acres of the \$1/2 of the \$E 1/4 of Section 21; thence eastery along said North line, a distance of \$30.00 feet, more or less, to a point bearing North 5 degrees West from the point of beginning; thence on a bearing of South 5 degrees East a distance of \$30.00 feet, more or less, to the point of Deginning.

AND EXCEPT

The South 116.00 feet of the East 910.00 feet of the Southeast Quarter of the Southeast Quarter of Section 21

Containing 72.21 acres.

#### Parcel 5B

The South 116.00 feet of the East 910.00 feet of the Southeast Quarter of the Southeast Quarter of Section 21
Township 110 North, Range 17 West

Containing 2.42 acres.

Harlandal Datum 2011 County Countings to State

## Tract 4 – 23.28± Acres (See Survey) Wanamingo Township

PID #: 44-022-1600 Description: Sect-22 Twp-110 Range-017 2022 Taxes: \$402

#### Tax Parcel 440221600

Parcel 6 - The Southwest Quarter of the Southwest Quarter of Section 22, Township 110 North, Range 17 West

Containing 23.28 acres.

SURVEYOR'S CERTIFICATION

PART OF SECTIONS 21, 22, 27 & 28, ALL IN T110N - R17W