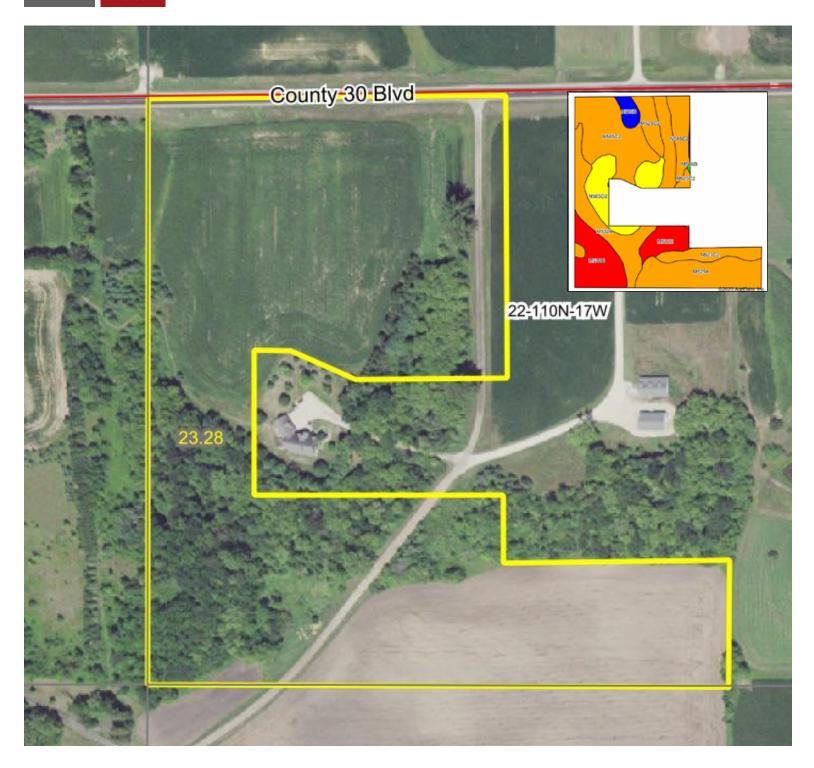

## Tract 4 – 23.28± Acres (See Survey) Wanamingo Township

PID #: 44-022-1600 Description: Sect-22 Twp-110 Range-017 2022 Taxes: \$402

#### Tax Parcel 440221600

Parcel 6 - The Southwest Quarter of the Southwest Quarter of Section 22, Township 110 North, Range 17 West

Containing 23.28 acres.

SURVEYOR'S CERTIFICATION

PART OF SECTIONS 21, 22, 27 & 28, ALL IN T110N - R17W