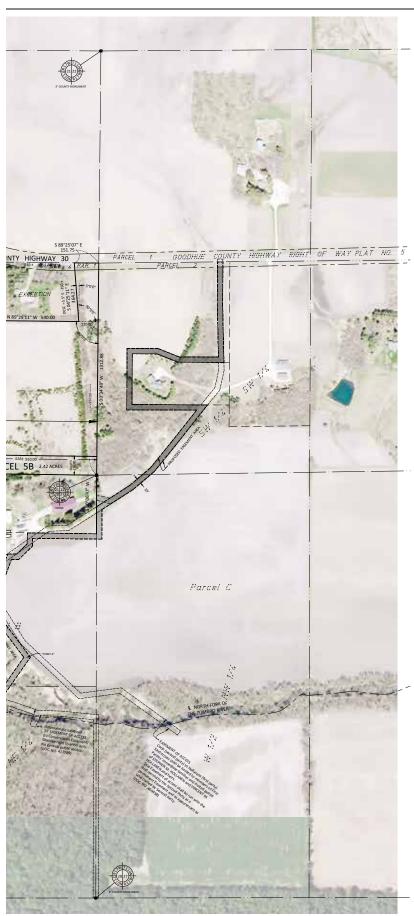

#### Parcel 5B

The South 116.00 feet of the East 910.00 feet of the Southeast Quarter of the Southeast Quarter of Section 21
Township 110 North, Range 17 West

Containing 2.42 acres.

Harlandal Datum 2011 County Countings to State

## Tract 4 – 23.28± Acres (See Survey) Wanamingo Township

PID #: 44-022-1600 Description: Sect-22 Twp-110 Range-017 2022 Taxes: \$402

#### Tax Parcel 440221600

Parcel 6 - The Southwest Quarter of the Southwest Quarter of Section 22, Township 110 North, Range 17 West

Containing 23.28 acres.

SURVEYOR'S CERTIFICATION

PART OF SECTIONS 21, 22, 27 & 28, ALL IN T110N - R17W